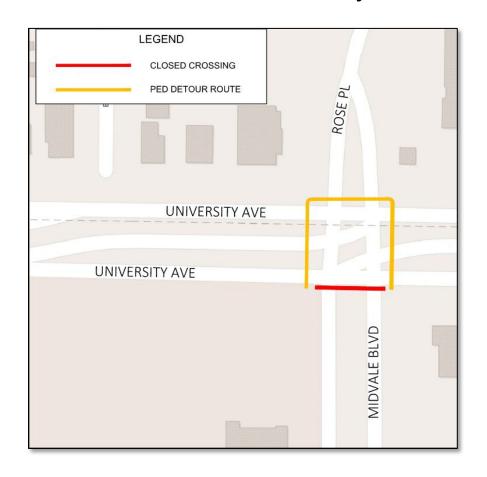

| Pedestrian Traffic Change | Streets Impacted                              |
|---------------------------|-----------------------------------------------|
| Closures                  | University/Midvale crossing South side.       |
| Detours on                | Crossing to other side of University/Midvale. |