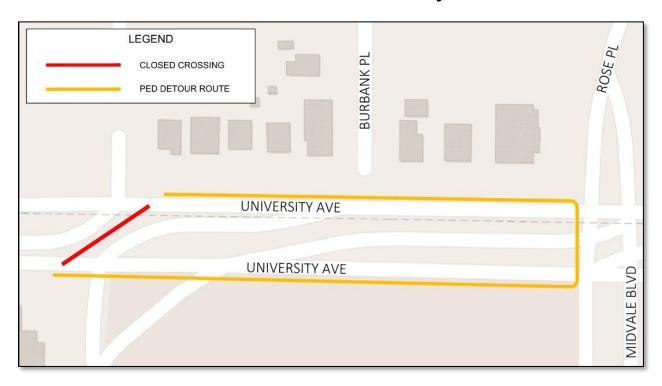

| Pedestrian Traffic Change | Streets Impacted                           |
|---------------------------|--------------------------------------------|
| Closures                  | University/Hilldale intersection crossing. |
| Detours on                | University/Midvale intersection crossing.  |