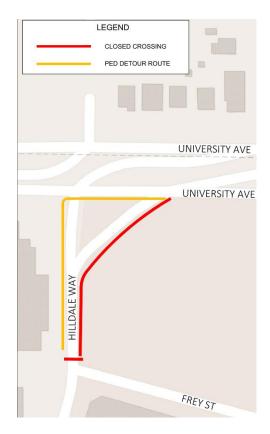

| Pedestrian Traffic Change | Streets Impacted                                               |
|---------------------------|----------------------------------------------------------------|
| Closures                  | Hilldale Way crossing, North side.<br>Hilldale Way, East side. |
| Detours on                | Hilldale/University intersection crossing                      |