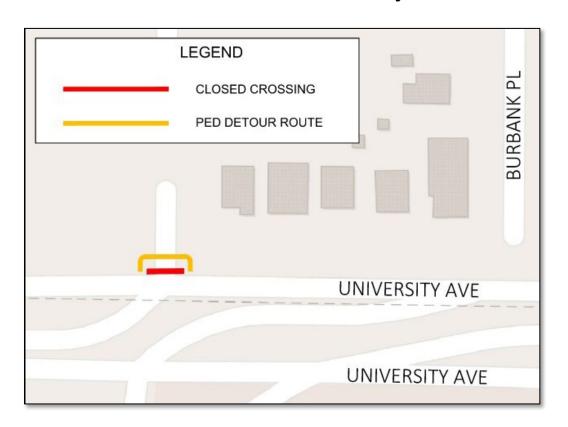

| Pedestrian Traffic Change | Streets Impacted                       |
|---------------------------|----------------------------------------|
| Closures                  | Private driveway.                      |
| Detours on                | Pedestrian barricade around work zone. |